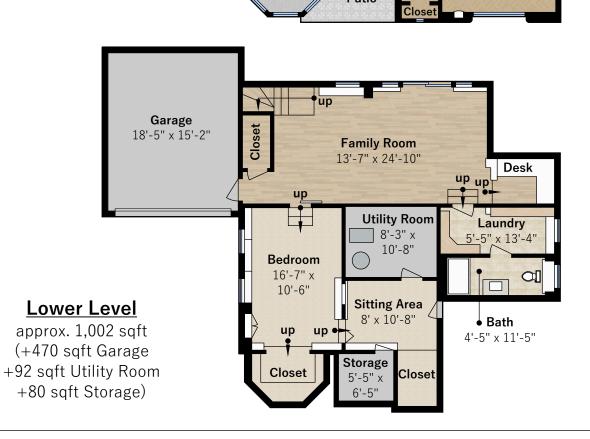

## <u>1435 Mountain Blvd</u> **Estimated Total Finished** Square Footage: 2,652 sqft Oakland, CA 94611 Main Level: 1,650 sqft Lower Level: 1,002 sqft **Estimated Total Unfinished Balcony** Square Footage: 642 sqft 12' x 15' Garage: 470 sqft Lower Utility Room: 92 sqft Lower Storage: 80 sqft Closet Interior room dimensions are shown, and all square footage measured from perimeter of exterior walls. Decks, porches, Bath and patios are not included in calculations. 9'-6" x Measured on April 28th, 2023 **Bedroom** 9'-3" Bedroom 14'-10" x 15'-3" 13'-6" x 12'-1" Office 5'-2" x 10' 9'-3" **Kitchen** 13' × 9'-3" **Formal** Main Level **Dining Room** Living Fireplace approx. 1,650 sqft 16'-7" x 12'-6" Room 23'-4" x 13'-3" **Breakfast**